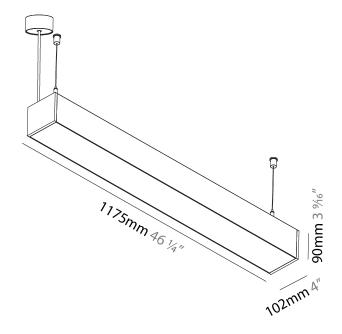

## GENERAL

| Brand: Prolicht                                                                                                                                                                                                                                                                                                                                                                                                                                                                                                                                                                                                                                                                                                                                                                                                                                                                                                                                                                                                                                                                                                                                                                                                                                                                                                                                                                                                                                                                                                                                                                                                                                                                                                                                                                                                                                                                                                                                                                                                                                                                                                                |
|--------------------------------------------------------------------------------------------------------------------------------------------------------------------------------------------------------------------------------------------------------------------------------------------------------------------------------------------------------------------------------------------------------------------------------------------------------------------------------------------------------------------------------------------------------------------------------------------------------------------------------------------------------------------------------------------------------------------------------------------------------------------------------------------------------------------------------------------------------------------------------------------------------------------------------------------------------------------------------------------------------------------------------------------------------------------------------------------------------------------------------------------------------------------------------------------------------------------------------------------------------------------------------------------------------------------------------------------------------------------------------------------------------------------------------------------------------------------------------------------------------------------------------------------------------------------------------------------------------------------------------------------------------------------------------------------------------------------------------------------------------------------------------------------------------------------------------------------------------------------------------------------------------------------------------------------------------------------------------------------------------------------------------------------------------------------------------------------------------------------------------|
| Division: Architectural                                                                                                                                                                                                                                                                                                                                                                                                                                                                                                                                                                                                                                                                                                                                                                                                                                                                                                                                                                                                                                                                                                                                                                                                                                                                                                                                                                                                                                                                                                                                                                                                                                                                                                                                                                                                                                                                                                                                                                                                                                                                                                        |
| Mounting Type: Suspension                                                                                                                                                                                                                                                                                                                                                                                                                                                                                                                                                                                                                                                                                                                                                                                                                                                                                                                                                                                                                                                                                                                                                                                                                                                                                                                                                                                                                                                                                                                                                                                                                                                                                                                                                                                                                                                                                                                                                                                                                                                                                                      |
| Mounting Location: Ceiling                                                                                                                                                                                                                                                                                                                                                                                                                                                                                                                                                                                                                                                                                                                                                                                                                                                                                                                                                                                                                                                                                                                                                                                                                                                                                                                                                                                                                                                                                                                                                                                                                                                                                                                                                                                                                                                                                                                                                                                                                                                                                                     |
| Subcategory: Profile                                                                                                                                                                                                                                                                                                                                                                                                                                                                                                                                                                                                                                                                                                                                                                                                                                                                                                                                                                                                                                                                                                                                                                                                                                                                                                                                                                                                                                                                                                                                                                                                                                                                                                                                                                                                                                                                                                                                                                                                                                                                                                           |
| PHYSICAL                                                                                                                                                                                                                                                                                                                                                                                                                                                                                                                                                                                                                                                                                                                                                                                                                                                                                                                                                                                                                                                                                                                                                                                                                                                                                                                                                                                                                                                                                                                                                                                                                                                                                                                                                                                                                                                                                                                                                                                                                                                                                                                       |
| Shape: Rectangle                                                                                                                                                                                                                                                                                                                                                                                                                                                                                                                                                                                                                                                                                                                                                                                                                                                                                                                                                                                                                                                                                                                                                                                                                                                                                                                                                                                                                                                                                                                                                                                                                                                                                                                                                                                                                                                                                                                                                                                                                                                                                                               |
| Length (mm): 1175                                                                                                                                                                                                                                                                                                                                                                                                                                                                                                                                                                                                                                                                                                                                                                                                                                                                                                                                                                                                                                                                                                                                                                                                                                                                                                                                                                                                                                                                                                                                                                                                                                                                                                                                                                                                                                                                                                                                                                                                                                                                                                              |
| Length (in): 46 ½                                                                                                                                                                                                                                                                                                                                                                                                                                                                                                                                                                                                                                                                                                                                                                                                                                                                                                                                                                                                                                                                                                                                                                                                                                                                                                                                                                                                                                                                                                                                                                                                                                                                                                                                                                                                                                                                                                                                                                                                                                                                                                              |
| Width (mm): 102                                                                                                                                                                                                                                                                                                                                                                                                                                                                                                                                                                                                                                                                                                                                                                                                                                                                                                                                                                                                                                                                                                                                                                                                                                                                                                                                                                                                                                                                                                                                                                                                                                                                                                                                                                                                                                                                                                                                                                                                                                                                                                                |
| Width (in): 4                                                                                                                                                                                                                                                                                                                                                                                                                                                                                                                                                                                                                                                                                                                                                                                                                                                                                                                                                                                                                                                                                                                                                                                                                                                                                                                                                                                                                                                                                                                                                                                                                                                                                                                                                                                                                                                                                                                                                                                                                                                                                                                  |
| Height (mm): 90                                                                                                                                                                                                                                                                                                                                                                                                                                                                                                                                                                                                                                                                                                                                                                                                                                                                                                                                                                                                                                                                                                                                                                                                                                                                                                                                                                                                                                                                                                                                                                                                                                                                                                                                                                                                                                                                                                                                                                                                                                                                                                                |
| Height (in): 3 % 16                                                                                                                                                                                                                                                                                                                                                                                                                                                                                                                                                                                                                                                                                                                                                                                                                                                                                                                                                                                                                                                                                                                                                                                                                                                                                                                                                                                                                                                                                                                                                                                                                                                                                                                                                                                                                                                                                                                                                                                                                                                                                                            |
| Max. Overall Height (mm): 2090                                                                                                                                                                                                                                                                                                                                                                                                                                                                                                                                                                                                                                                                                                                                                                                                                                                                                                                                                                                                                                                                                                                                                                                                                                                                                                                                                                                                                                                                                                                                                                                                                                                                                                                                                                                                                                                                                                                                                                                                                                                                                                 |
| Max. Overall Height (in): 82 $\frac{5}{16}$                                                                                                                                                                                                                                                                                                                                                                                                                                                                                                                                                                                                                                                                                                                                                                                                                                                                                                                                                                                                                                                                                                                                                                                                                                                                                                                                                                                                                                                                                                                                                                                                                                                                                                                                                                                                                                                                                                                                                                                                                                                                                    |
| Light Distribution: Direct                                                                                                                                                                                                                                                                                                                                                                                                                                                                                                                                                                                                                                                                                                                                                                                                                                                                                                                                                                                                                                                                                                                                                                                                                                                                                                                                                                                                                                                                                                                                                                                                                                                                                                                                                                                                                                                                                                                                                                                                                                                                                                     |
| Weight (kg): 6                                                                                                                                                                                                                                                                                                                                                                                                                                                                                                                                                                                                                                                                                                                                                                                                                                                                                                                                                                                                                                                                                                                                                                                                                                                                                                                                                                                                                                                                                                                                                                                                                                                                                                                                                                                                                                                                                                                                                                                                                                                                                                                 |
| Weight (lbs): 13.2                                                                                                                                                                                                                                                                                                                                                                                                                                                                                                                                                                                                                                                                                                                                                                                                                                                                                                                                                                                                                                                                                                                                                                                                                                                                                                                                                                                                                                                                                                                                                                                                                                                                                                                                                                                                                                                                                                                                                                                                                                                                                                             |
| Diffuser: PMMA - Opal or Micro-Prism                                                                                                                                                                                                                                                                                                                                                                                                                                                                                                                                                                                                                                                                                                                                                                                                                                                                                                                                                                                                                                                                                                                                                                                                                                                                                                                                                                                                                                                                                                                                                                                                                                                                                                                                                                                                                                                                                                                                                                                                                                                                                           |
| Fixture Finish: ANA / SSR / BKV / CWI / CRY / HAB /MSR / UFT / ITA / RUA / OGR / FTG / MYG / RWR / LOD / PUS / FRO / FUP / KIA / POP / BLS / SPG / MSC / COU / CLIM / CLIC / COM / ADT / LAC / CRD / MOS / POP / MOS / POP / MSC / POP / M |

#### GENERAL

Series: Idaho Subseries: Idaho 100 Brand: Prolicht Division: Architectural

Mounting Type: Surface Mounting Location: Wall / Ceiling Subcategory: Profile PHYSICAL Shape: Rectangle Length (mm): 1175 Length (in): 46 1/4 Width (mm): 102 Width (in): 4 Height (mm): 90 Height (in): 3 % 16 Light Distribution: Direct Weight (kg): 5.664 Weight (lbs): 12.46 Diffuser: PMMA - Opal or Micro-Prism