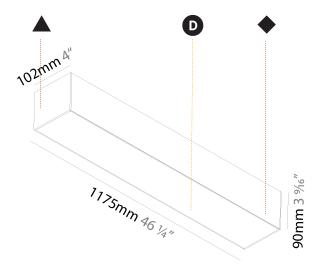

## GENERAL

| Brand: Prolicht                                                                                                                                                                                                                                                                                                                                                                                                                                                                                                                                                                                                                                                                                                                                                                                                                                                                                                                                                                                                                                                                                                                                                                                                                                                                                                                                                                                                                                                                                                                                                                                                                                                                                                                                                                                                                                                                                                                                                                                                                                                                                                                |
|--------------------------------------------------------------------------------------------------------------------------------------------------------------------------------------------------------------------------------------------------------------------------------------------------------------------------------------------------------------------------------------------------------------------------------------------------------------------------------------------------------------------------------------------------------------------------------------------------------------------------------------------------------------------------------------------------------------------------------------------------------------------------------------------------------------------------------------------------------------------------------------------------------------------------------------------------------------------------------------------------------------------------------------------------------------------------------------------------------------------------------------------------------------------------------------------------------------------------------------------------------------------------------------------------------------------------------------------------------------------------------------------------------------------------------------------------------------------------------------------------------------------------------------------------------------------------------------------------------------------------------------------------------------------------------------------------------------------------------------------------------------------------------------------------------------------------------------------------------------------------------------------------------------------------------------------------------------------------------------------------------------------------------------------------------------------------------------------------------------------------------|
| Division: Architectural                                                                                                                                                                                                                                                                                                                                                                                                                                                                                                                                                                                                                                                                                                                                                                                                                                                                                                                                                                                                                                                                                                                                                                                                                                                                                                                                                                                                                                                                                                                                                                                                                                                                                                                                                                                                                                                                                                                                                                                                                                                                                                        |
| Mounting Type: Suspension                                                                                                                                                                                                                                                                                                                                                                                                                                                                                                                                                                                                                                                                                                                                                                                                                                                                                                                                                                                                                                                                                                                                                                                                                                                                                                                                                                                                                                                                                                                                                                                                                                                                                                                                                                                                                                                                                                                                                                                                                                                                                                      |
| Mounting Location: Ceiling                                                                                                                                                                                                                                                                                                                                                                                                                                                                                                                                                                                                                                                                                                                                                                                                                                                                                                                                                                                                                                                                                                                                                                                                                                                                                                                                                                                                                                                                                                                                                                                                                                                                                                                                                                                                                                                                                                                                                                                                                                                                                                     |
| Subcategory: Profile                                                                                                                                                                                                                                                                                                                                                                                                                                                                                                                                                                                                                                                                                                                                                                                                                                                                                                                                                                                                                                                                                                                                                                                                                                                                                                                                                                                                                                                                                                                                                                                                                                                                                                                                                                                                                                                                                                                                                                                                                                                                                                           |
| PHYSICAL                                                                                                                                                                                                                                                                                                                                                                                                                                                                                                                                                                                                                                                                                                                                                                                                                                                                                                                                                                                                                                                                                                                                                                                                                                                                                                                                                                                                                                                                                                                                                                                                                                                                                                                                                                                                                                                                                                                                                                                                                                                                                                                       |
| Shape: Rectangle                                                                                                                                                                                                                                                                                                                                                                                                                                                                                                                                                                                                                                                                                                                                                                                                                                                                                                                                                                                                                                                                                                                                                                                                                                                                                                                                                                                                                                                                                                                                                                                                                                                                                                                                                                                                                                                                                                                                                                                                                                                                                                               |
| Length (mm): 1175                                                                                                                                                                                                                                                                                                                                                                                                                                                                                                                                                                                                                                                                                                                                                                                                                                                                                                                                                                                                                                                                                                                                                                                                                                                                                                                                                                                                                                                                                                                                                                                                                                                                                                                                                                                                                                                                                                                                                                                                                                                                                                              |
| Length (in): 46 ½                                                                                                                                                                                                                                                                                                                                                                                                                                                                                                                                                                                                                                                                                                                                                                                                                                                                                                                                                                                                                                                                                                                                                                                                                                                                                                                                                                                                                                                                                                                                                                                                                                                                                                                                                                                                                                                                                                                                                                                                                                                                                                              |
| Width (mm): 102                                                                                                                                                                                                                                                                                                                                                                                                                                                                                                                                                                                                                                                                                                                                                                                                                                                                                                                                                                                                                                                                                                                                                                                                                                                                                                                                                                                                                                                                                                                                                                                                                                                                                                                                                                                                                                                                                                                                                                                                                                                                                                                |
| Width (in): 4                                                                                                                                                                                                                                                                                                                                                                                                                                                                                                                                                                                                                                                                                                                                                                                                                                                                                                                                                                                                                                                                                                                                                                                                                                                                                                                                                                                                                                                                                                                                                                                                                                                                                                                                                                                                                                                                                                                                                                                                                                                                                                                  |
| Height (mm): 90                                                                                                                                                                                                                                                                                                                                                                                                                                                                                                                                                                                                                                                                                                                                                                                                                                                                                                                                                                                                                                                                                                                                                                                                                                                                                                                                                                                                                                                                                                                                                                                                                                                                                                                                                                                                                                                                                                                                                                                                                                                                                                                |
| Height (in): 3 % 16                                                                                                                                                                                                                                                                                                                                                                                                                                                                                                                                                                                                                                                                                                                                                                                                                                                                                                                                                                                                                                                                                                                                                                                                                                                                                                                                                                                                                                                                                                                                                                                                                                                                                                                                                                                                                                                                                                                                                                                                                                                                                                            |
| Max. Overall Height (mm): 2090                                                                                                                                                                                                                                                                                                                                                                                                                                                                                                                                                                                                                                                                                                                                                                                                                                                                                                                                                                                                                                                                                                                                                                                                                                                                                                                                                                                                                                                                                                                                                                                                                                                                                                                                                                                                                                                                                                                                                                                                                                                                                                 |
| Max. Overall Height (in): 82 $\frac{5}{16}$                                                                                                                                                                                                                                                                                                                                                                                                                                                                                                                                                                                                                                                                                                                                                                                                                                                                                                                                                                                                                                                                                                                                                                                                                                                                                                                                                                                                                                                                                                                                                                                                                                                                                                                                                                                                                                                                                                                                                                                                                                                                                    |
| Light Distribution: Direct                                                                                                                                                                                                                                                                                                                                                                                                                                                                                                                                                                                                                                                                                                                                                                                                                                                                                                                                                                                                                                                                                                                                                                                                                                                                                                                                                                                                                                                                                                                                                                                                                                                                                                                                                                                                                                                                                                                                                                                                                                                                                                     |
| Weight (kg): 6                                                                                                                                                                                                                                                                                                                                                                                                                                                                                                                                                                                                                                                                                                                                                                                                                                                                                                                                                                                                                                                                                                                                                                                                                                                                                                                                                                                                                                                                                                                                                                                                                                                                                                                                                                                                                                                                                                                                                                                                                                                                                                                 |
| Weight (lbs): 13.2                                                                                                                                                                                                                                                                                                                                                                                                                                                                                                                                                                                                                                                                                                                                                                                                                                                                                                                                                                                                                                                                                                                                                                                                                                                                                                                                                                                                                                                                                                                                                                                                                                                                                                                                                                                                                                                                                                                                                                                                                                                                                                             |
| Diffuser: PMMA - Opal or Micro-Prism                                                                                                                                                                                                                                                                                                                                                                                                                                                                                                                                                                                                                                                                                                                                                                                                                                                                                                                                                                                                                                                                                                                                                                                                                                                                                                                                                                                                                                                                                                                                                                                                                                                                                                                                                                                                                                                                                                                                                                                                                                                                                           |
| Fixture Finish: ANA / SSR / BKV / CWI / CRY / HAB /MSR / UFT / ITA / RUA / OGR / FTG / MYG / RWR / LOD / PUS / FRO / FUP / KIA / POP / BLS / SPG / MSC / COU / CLIM / CLIC / COM / ADT / LAC / CRD / MOS / POP / MOS / POP / MSC / POP / M |

#### GENERAL

Series: Idaho Subseries: Idaho 100 Brand: Prolicht Division: Architectural

Mounting Type: Surface Mounting Location: Wall / Ceiling Subcategory: Profile PHYSICAL Shape: Rectangle Length (mm): 1175 Length (in): 46 1/4 Width (mm): 102 Width (in): 4 Height (mm): 90 Height (in): 3 % 16 Light Distribution: Direct Weight (kg): 5.664 Weight (lbs): 12.46 Diffuser: PMMA - Opal or Micro-Prism