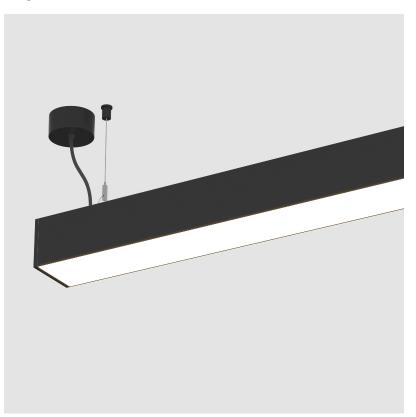

# **IDAHO 100 SUSPENSION**

| A300097-    |                |                      | -        |          |          | -                   | -               |
|-------------|----------------|----------------------|----------|----------|----------|---------------------|-----------------|
| base number | LED<br>Dimming | Color<br>Temperature | Finishes | Finishes | Finishes | Diffuser<br>Options | Cable<br>Length |

## GENERAL

| Brand: Prolicht                                                                                                                                                                                                                                                                                                                                                                                                                                                                                                                                                                                                                                                                                                                                                                                                                                                                                                                                                                                                                                                                                                                                                                                                                                                                                                                                                                                                                                                                                                                                                                                                                                                                                                                                                                                                                                                                                                                                                                                                                                                                                                                |
|--------------------------------------------------------------------------------------------------------------------------------------------------------------------------------------------------------------------------------------------------------------------------------------------------------------------------------------------------------------------------------------------------------------------------------------------------------------------------------------------------------------------------------------------------------------------------------------------------------------------------------------------------------------------------------------------------------------------------------------------------------------------------------------------------------------------------------------------------------------------------------------------------------------------------------------------------------------------------------------------------------------------------------------------------------------------------------------------------------------------------------------------------------------------------------------------------------------------------------------------------------------------------------------------------------------------------------------------------------------------------------------------------------------------------------------------------------------------------------------------------------------------------------------------------------------------------------------------------------------------------------------------------------------------------------------------------------------------------------------------------------------------------------------------------------------------------------------------------------------------------------------------------------------------------------------------------------------------------------------------------------------------------------------------------------------------------------------------------------------------------------|
| Division: Architectural                                                                                                                                                                                                                                                                                                                                                                                                                                                                                                                                                                                                                                                                                                                                                                                                                                                                                                                                                                                                                                                                                                                                                                                                                                                                                                                                                                                                                                                                                                                                                                                                                                                                                                                                                                                                                                                                                                                                                                                                                                                                                                        |
| Mounting Type: Suspension                                                                                                                                                                                                                                                                                                                                                                                                                                                                                                                                                                                                                                                                                                                                                                                                                                                                                                                                                                                                                                                                                                                                                                                                                                                                                                                                                                                                                                                                                                                                                                                                                                                                                                                                                                                                                                                                                                                                                                                                                                                                                                      |
| Mounting Location: Ceiling                                                                                                                                                                                                                                                                                                                                                                                                                                                                                                                                                                                                                                                                                                                                                                                                                                                                                                                                                                                                                                                                                                                                                                                                                                                                                                                                                                                                                                                                                                                                                                                                                                                                                                                                                                                                                                                                                                                                                                                                                                                                                                     |
| Subcategory: Profile                                                                                                                                                                                                                                                                                                                                                                                                                                                                                                                                                                                                                                                                                                                                                                                                                                                                                                                                                                                                                                                                                                                                                                                                                                                                                                                                                                                                                                                                                                                                                                                                                                                                                                                                                                                                                                                                                                                                                                                                                                                                                                           |
| PHYSICAL                                                                                                                                                                                                                                                                                                                                                                                                                                                                                                                                                                                                                                                                                                                                                                                                                                                                                                                                                                                                                                                                                                                                                                                                                                                                                                                                                                                                                                                                                                                                                                                                                                                                                                                                                                                                                                                                                                                                                                                                                                                                                                                       |
| Shape: Rectangle                                                                                                                                                                                                                                                                                                                                                                                                                                                                                                                                                                                                                                                                                                                                                                                                                                                                                                                                                                                                                                                                                                                                                                                                                                                                                                                                                                                                                                                                                                                                                                                                                                                                                                                                                                                                                                                                                                                                                                                                                                                                                                               |
| Length (mm): 1175                                                                                                                                                                                                                                                                                                                                                                                                                                                                                                                                                                                                                                                                                                                                                                                                                                                                                                                                                                                                                                                                                                                                                                                                                                                                                                                                                                                                                                                                                                                                                                                                                                                                                                                                                                                                                                                                                                                                                                                                                                                                                                              |
| Length (in): 46 ½                                                                                                                                                                                                                                                                                                                                                                                                                                                                                                                                                                                                                                                                                                                                                                                                                                                                                                                                                                                                                                                                                                                                                                                                                                                                                                                                                                                                                                                                                                                                                                                                                                                                                                                                                                                                                                                                                                                                                                                                                                                                                                              |
| Width (mm): 102                                                                                                                                                                                                                                                                                                                                                                                                                                                                                                                                                                                                                                                                                                                                                                                                                                                                                                                                                                                                                                                                                                                                                                                                                                                                                                                                                                                                                                                                                                                                                                                                                                                                                                                                                                                                                                                                                                                                                                                                                                                                                                                |
| Width (in): 4                                                                                                                                                                                                                                                                                                                                                                                                                                                                                                                                                                                                                                                                                                                                                                                                                                                                                                                                                                                                                                                                                                                                                                                                                                                                                                                                                                                                                                                                                                                                                                                                                                                                                                                                                                                                                                                                                                                                                                                                                                                                                                                  |
| Height (mm): 90                                                                                                                                                                                                                                                                                                                                                                                                                                                                                                                                                                                                                                                                                                                                                                                                                                                                                                                                                                                                                                                                                                                                                                                                                                                                                                                                                                                                                                                                                                                                                                                                                                                                                                                                                                                                                                                                                                                                                                                                                                                                                                                |
| Height (in): 3 % 16                                                                                                                                                                                                                                                                                                                                                                                                                                                                                                                                                                                                                                                                                                                                                                                                                                                                                                                                                                                                                                                                                                                                                                                                                                                                                                                                                                                                                                                                                                                                                                                                                                                                                                                                                                                                                                                                                                                                                                                                                                                                                                            |
| Max. Overall Height (mm): 2090                                                                                                                                                                                                                                                                                                                                                                                                                                                                                                                                                                                                                                                                                                                                                                                                                                                                                                                                                                                                                                                                                                                                                                                                                                                                                                                                                                                                                                                                                                                                                                                                                                                                                                                                                                                                                                                                                                                                                                                                                                                                                                 |
| Max. Overall Height (in): 82 $\frac{5}{16}$                                                                                                                                                                                                                                                                                                                                                                                                                                                                                                                                                                                                                                                                                                                                                                                                                                                                                                                                                                                                                                                                                                                                                                                                                                                                                                                                                                                                                                                                                                                                                                                                                                                                                                                                                                                                                                                                                                                                                                                                                                                                                    |
| Light Distribution: Direct                                                                                                                                                                                                                                                                                                                                                                                                                                                                                                                                                                                                                                                                                                                                                                                                                                                                                                                                                                                                                                                                                                                                                                                                                                                                                                                                                                                                                                                                                                                                                                                                                                                                                                                                                                                                                                                                                                                                                                                                                                                                                                     |
| Weight (kg): 6                                                                                                                                                                                                                                                                                                                                                                                                                                                                                                                                                                                                                                                                                                                                                                                                                                                                                                                                                                                                                                                                                                                                                                                                                                                                                                                                                                                                                                                                                                                                                                                                                                                                                                                                                                                                                                                                                                                                                                                                                                                                                                                 |
| Weight (lbs): 13.2                                                                                                                                                                                                                                                                                                                                                                                                                                                                                                                                                                                                                                                                                                                                                                                                                                                                                                                                                                                                                                                                                                                                                                                                                                                                                                                                                                                                                                                                                                                                                                                                                                                                                                                                                                                                                                                                                                                                                                                                                                                                                                             |
| Diffuser: PMMA - Opal or Micro-Prism                                                                                                                                                                                                                                                                                                                                                                                                                                                                                                                                                                                                                                                                                                                                                                                                                                                                                                                                                                                                                                                                                                                                                                                                                                                                                                                                                                                                                                                                                                                                                                                                                                                                                                                                                                                                                                                                                                                                                                                                                                                                                           |
| Fixture Finish: ANA / SSR / BKV / CWI / CRY / HAB /MSR / UFT / ITA / RUA / OGR / FTG / MYG / RWR / LOD / PUS / FRO / FUP / KIA / POP / BLS / SPG / MSC / COU / CLIM / CLIC / COM / ADT / LAC / CRD / MOS / POP / MOS / POP / MSC / POP / M |