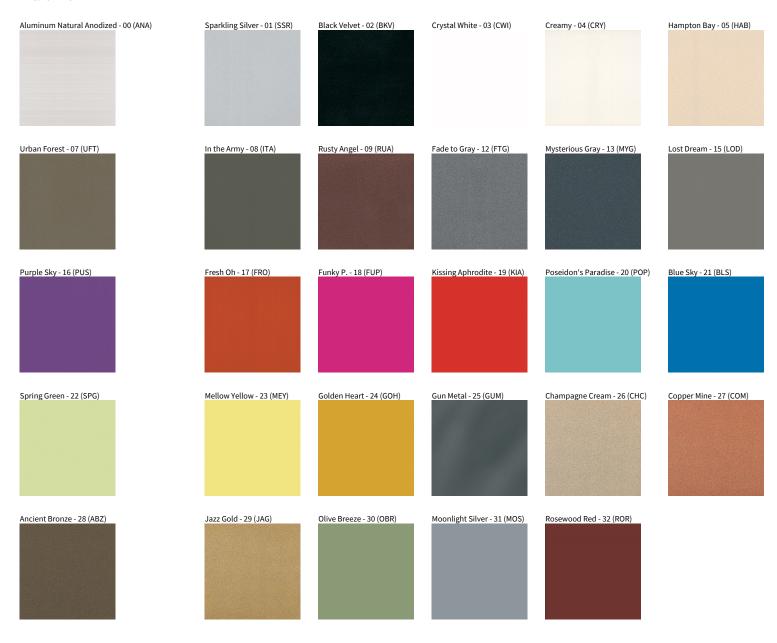

## **IDAHO**

COLOR FINISH CHART

| PROJECT   |  |  |
|-----------|--|--|
| TYPE      |  |  |
| SPECIFIER |  |  |
| QUANTITY  |  |  |
| DATE      |  |  |

#### **Fixture Finish**

**Digital:** Not all screens are calibrated the same, and therefore, colors will appear differently between screens. **Physical:** When texture is involved, there will be variations in color, character and tone within a product series and between product families.

**Gun Metal:** No Gun Metal finish is alike. It combines a mixture of transparent and black color particles which ensures a highly individual effect and no luminaire being identical. **Champagne Cream, Copper Mine, Ancient Bronze + Jazz Gold:** These finishes have slight fading from specific powder coating production. Each luminaire will slightly vary.