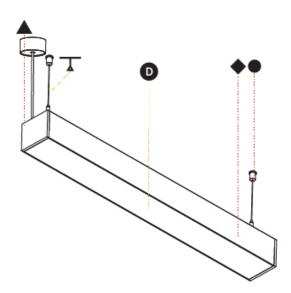

# **LEGEND**

| <u></u>               | floor-mounted                                                | ¥        | pivotable                                                    | *          | special LED (upon request) RGB, RGBW, tunable,<br>gold+, meat+, art+, fashion+                 |
|-----------------------|--------------------------------------------------------------|----------|--------------------------------------------------------------|------------|------------------------------------------------------------------------------------------------|
| 7                     | wall and ceiling: recessed and surface mounted               | C        | rotating                                                     | 0          | warm dim / natural dimming LED                                                                 |
| $\overline{\uparrow}$ | ceiling-mounted and wall-mounted                             | Œ        | illuminate tilted                                            | 0          | rechargeable battery powered                                                                   |
| $\rightarrow$         | wall-mounted                                                 | I        | color of suspension cable                                    | THESE      | fixture with natural vivid LED (upon request)                                                  |
| Y                     | omni-directional light distribution                          | 1        | length of suspension cable                                   | CRI        | color rendering index                                                                          |
|                       | direct light distribution                                    |          | reflector degree selection                                   | (K)        | color temperature                                                                              |
| X                     | direct/indirect light distribution                           | s s      | super spot                                                   | LM         | lumen (luminous flux)                                                                          |
| M                     | indirect light distribution                                  | *        | lens                                                         | ₩          | efficacy (lumens per watt)                                                                     |
|                       | asymmetric light distribution                                | 8        | lens pack                                                    | UGR        | Unified Glare Rating (UGR) range from 5-40                                                     |
| X                     | aura light distribution                                      | 0        | shine ring                                                   | *          | marine grade (AISI 316 stainless steel)                                                        |
| R                     | round wall or ceiling cut-out                                | 0        | integrated shine ring with diffuser                          | 30         | walk on                                                                                        |
| S                     | square wall or ceiling cut-out                               |          | free individual colors 01-29                                 | <b>②</b>   | drive on                                                                                       |
| 4                     | the supplied jig specifies the cutout dimensions             | Ē        | individual colors: 00 (free of charge), 01-25 (extra charge) | DSC        | Dark Sky Compliance                                                                            |
| <b>G+</b> .≯D         | minimum distance (meters) lamp - object                      | <b>♦</b> | luminaire part to be colored (F1)                            | Ġ          | Americans with Disabilities Act (less than 4" off the wall located between 27"-84" from floor) |
| $\hat{\pm}$           | recessed depth                                               |          | luminaire part to be colored (F2)                            |            | lamp protected against explosion                                                               |
| <b></b>               | ceiling thickness in mm                                      |          | luminaire part to be colored (F3)                            |            | blown glass using traditional methods by master glass blower                                   |
| 1                     | ceiling thickness selection                                  |          | luminaire part to be colored (F4)                            | <b>●</b> ® | acoustic material                                                                              |
|                       | dimmable DP (phase), DV (0-10V), DD (dali), DS (step-dim)    |          | luminaire part to be colored (F5)                            |            | protection class I, protection insulation                                                      |
| <b>₽</b>              | included or excluded LED driver/transformer/<br>control gear | •        | color of 3-circuit adaptor                                   |            | protection class II, protection insulation                                                     |
| ४                     | separately switchable                                        | $\odot$  | indirect diffuser                                            |            | ETL Certified to UL and CSA Standards                                                          |
| <b>•</b> <i>yy</i>    | sensor                                                       | 0        | direct diffuser                                              | c (Մ) սո   | UL Certified to UL and CSA Standards                                                           |
|                       | remote control                                               | (3)      | ball-proof (upon request)                                    | <b>®</b>   | CSA Certified to UL and CSA Standards                                                          |
| 9                     | available upon request                                       | O        | accessory                                                    | <b>Z</b>   | Certified for North American Standards                                                         |