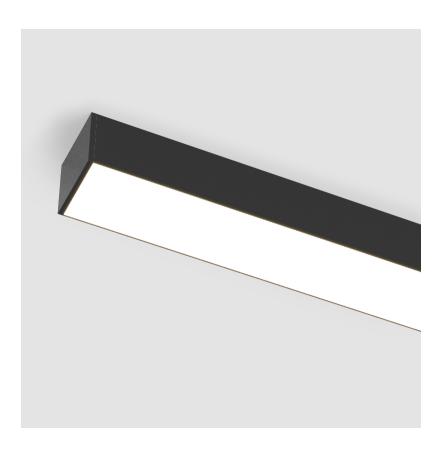

## GENERAL

| Brand: Prolicht                                                                                                                                                                                                                                                                                                                                                                                                                                                                                                                                                                                                                                                                                                                                                                                                                                                                                                                                                                                                                                                                                                                                                                                                                                                                                                                                                                                                                                                                                                                                                                                                                                                                                                                                                                                                                                                                                                                                                                                                                                                                                                                |
|--------------------------------------------------------------------------------------------------------------------------------------------------------------------------------------------------------------------------------------------------------------------------------------------------------------------------------------------------------------------------------------------------------------------------------------------------------------------------------------------------------------------------------------------------------------------------------------------------------------------------------------------------------------------------------------------------------------------------------------------------------------------------------------------------------------------------------------------------------------------------------------------------------------------------------------------------------------------------------------------------------------------------------------------------------------------------------------------------------------------------------------------------------------------------------------------------------------------------------------------------------------------------------------------------------------------------------------------------------------------------------------------------------------------------------------------------------------------------------------------------------------------------------------------------------------------------------------------------------------------------------------------------------------------------------------------------------------------------------------------------------------------------------------------------------------------------------------------------------------------------------------------------------------------------------------------------------------------------------------------------------------------------------------------------------------------------------------------------------------------------------|
| Division: Architectural                                                                                                                                                                                                                                                                                                                                                                                                                                                                                                                                                                                                                                                                                                                                                                                                                                                                                                                                                                                                                                                                                                                                                                                                                                                                                                                                                                                                                                                                                                                                                                                                                                                                                                                                                                                                                                                                                                                                                                                                                                                                                                        |
| Mounting Type: Suspension                                                                                                                                                                                                                                                                                                                                                                                                                                                                                                                                                                                                                                                                                                                                                                                                                                                                                                                                                                                                                                                                                                                                                                                                                                                                                                                                                                                                                                                                                                                                                                                                                                                                                                                                                                                                                                                                                                                                                                                                                                                                                                      |
| Mounting Location: Ceiling                                                                                                                                                                                                                                                                                                                                                                                                                                                                                                                                                                                                                                                                                                                                                                                                                                                                                                                                                                                                                                                                                                                                                                                                                                                                                                                                                                                                                                                                                                                                                                                                                                                                                                                                                                                                                                                                                                                                                                                                                                                                                                     |
| Subcategory: Profile                                                                                                                                                                                                                                                                                                                                                                                                                                                                                                                                                                                                                                                                                                                                                                                                                                                                                                                                                                                                                                                                                                                                                                                                                                                                                                                                                                                                                                                                                                                                                                                                                                                                                                                                                                                                                                                                                                                                                                                                                                                                                                           |
| PHYSICAL                                                                                                                                                                                                                                                                                                                                                                                                                                                                                                                                                                                                                                                                                                                                                                                                                                                                                                                                                                                                                                                                                                                                                                                                                                                                                                                                                                                                                                                                                                                                                                                                                                                                                                                                                                                                                                                                                                                                                                                                                                                                                                                       |
| Shape: Rectangle                                                                                                                                                                                                                                                                                                                                                                                                                                                                                                                                                                                                                                                                                                                                                                                                                                                                                                                                                                                                                                                                                                                                                                                                                                                                                                                                                                                                                                                                                                                                                                                                                                                                                                                                                                                                                                                                                                                                                                                                                                                                                                               |
| Length (mm): 1175                                                                                                                                                                                                                                                                                                                                                                                                                                                                                                                                                                                                                                                                                                                                                                                                                                                                                                                                                                                                                                                                                                                                                                                                                                                                                                                                                                                                                                                                                                                                                                                                                                                                                                                                                                                                                                                                                                                                                                                                                                                                                                              |
| Length (in): 46 ½                                                                                                                                                                                                                                                                                                                                                                                                                                                                                                                                                                                                                                                                                                                                                                                                                                                                                                                                                                                                                                                                                                                                                                                                                                                                                                                                                                                                                                                                                                                                                                                                                                                                                                                                                                                                                                                                                                                                                                                                                                                                                                              |
| Width (mm): 102                                                                                                                                                                                                                                                                                                                                                                                                                                                                                                                                                                                                                                                                                                                                                                                                                                                                                                                                                                                                                                                                                                                                                                                                                                                                                                                                                                                                                                                                                                                                                                                                                                                                                                                                                                                                                                                                                                                                                                                                                                                                                                                |
| Width (in): 4                                                                                                                                                                                                                                                                                                                                                                                                                                                                                                                                                                                                                                                                                                                                                                                                                                                                                                                                                                                                                                                                                                                                                                                                                                                                                                                                                                                                                                                                                                                                                                                                                                                                                                                                                                                                                                                                                                                                                                                                                                                                                                                  |
| Height (mm): 90                                                                                                                                                                                                                                                                                                                                                                                                                                                                                                                                                                                                                                                                                                                                                                                                                                                                                                                                                                                                                                                                                                                                                                                                                                                                                                                                                                                                                                                                                                                                                                                                                                                                                                                                                                                                                                                                                                                                                                                                                                                                                                                |
| Height (in): 3 % 16                                                                                                                                                                                                                                                                                                                                                                                                                                                                                                                                                                                                                                                                                                                                                                                                                                                                                                                                                                                                                                                                                                                                                                                                                                                                                                                                                                                                                                                                                                                                                                                                                                                                                                                                                                                                                                                                                                                                                                                                                                                                                                            |
| Max. Overall Height (mm): 2090                                                                                                                                                                                                                                                                                                                                                                                                                                                                                                                                                                                                                                                                                                                                                                                                                                                                                                                                                                                                                                                                                                                                                                                                                                                                                                                                                                                                                                                                                                                                                                                                                                                                                                                                                                                                                                                                                                                                                                                                                                                                                                 |
| Max. Overall Height (in): 82 $\frac{5}{16}$                                                                                                                                                                                                                                                                                                                                                                                                                                                                                                                                                                                                                                                                                                                                                                                                                                                                                                                                                                                                                                                                                                                                                                                                                                                                                                                                                                                                                                                                                                                                                                                                                                                                                                                                                                                                                                                                                                                                                                                                                                                                                    |
| Light Distribution: Direct                                                                                                                                                                                                                                                                                                                                                                                                                                                                                                                                                                                                                                                                                                                                                                                                                                                                                                                                                                                                                                                                                                                                                                                                                                                                                                                                                                                                                                                                                                                                                                                                                                                                                                                                                                                                                                                                                                                                                                                                                                                                                                     |
| Weight (kg): 6                                                                                                                                                                                                                                                                                                                                                                                                                                                                                                                                                                                                                                                                                                                                                                                                                                                                                                                                                                                                                                                                                                                                                                                                                                                                                                                                                                                                                                                                                                                                                                                                                                                                                                                                                                                                                                                                                                                                                                                                                                                                                                                 |
| Weight (lbs): 13.2                                                                                                                                                                                                                                                                                                                                                                                                                                                                                                                                                                                                                                                                                                                                                                                                                                                                                                                                                                                                                                                                                                                                                                                                                                                                                                                                                                                                                                                                                                                                                                                                                                                                                                                                                                                                                                                                                                                                                                                                                                                                                                             |
| Diffuser: PMMA - Opal or Micro-Prism                                                                                                                                                                                                                                                                                                                                                                                                                                                                                                                                                                                                                                                                                                                                                                                                                                                                                                                                                                                                                                                                                                                                                                                                                                                                                                                                                                                                                                                                                                                                                                                                                                                                                                                                                                                                                                                                                                                                                                                                                                                                                           |
| Fixture Finish: ANA / SSR / BKV / CWI / CRY / HAB /MSR / UFT / ITA / RUA / OGR / FTG / MYG / RWR / LOD / PUS / FRO / FUP / KIA / POP / BLS / SPG / MSC / COU / CLIM / CLIC / COM / ADT / LAC / CRD / MOS / POP / MOS / POP / MSC / POP / M |

#### GENERAL

Series: Idaho Subseries: Idaho 100 Brand: Prolicht Division: Architectural

Mounting Type: Surface Mounting Location: Wall / Ceiling Subcategory: Profile PHYSICAL Shape: Rectangle Length (mm): 1175 Length (in): 46 1/4 Width (mm): 102 Width (in): 4 Height (mm): 90 Height (in): 3 % 16 Light Distribution: Direct Weight (kg): 5.664 Weight (lbs): 12.46 Diffuser: PMMA - Opal or Micro-Prism